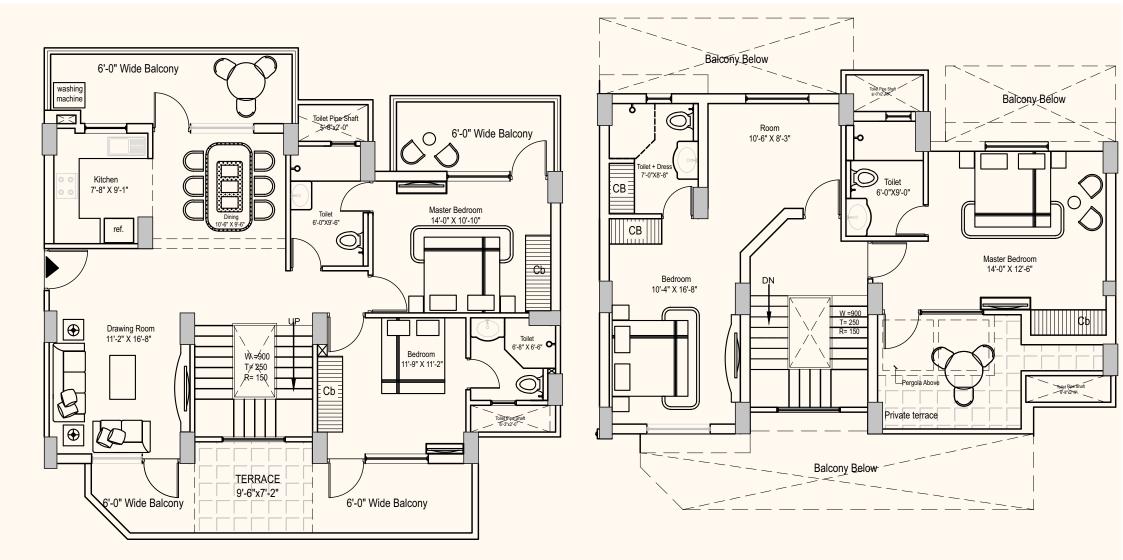

And if you ever need to leave the city altogether, Terminal 3 of the IGI airport is only few minutes away!

4BHK : 3250 SQ. FT 19TH FLOOR PLAN, BLOCK - A DUPLEX LAYOUT PLAN 4BHK : 3250 SQ. FT 20TH FLOOR PLAN, BLOCK - A DUPLEX LAYOUT PLAN

4BHK + ST + SR : 4035 SQ. FT 20TH FLOOR PLAN, BLOCK - B DUPLEX LAYOUT PLAN

4BHK + ST + SR : 4035 SQ. FT 19TH FLOOR PLAN, BLOCK - B DUPLEX LAYOUT PLAN

All floors plans, specifications, artistic renderings and images in the brochure are indicative and are subject to change as decided by the company or by any competent authority in the best interests of the development. Soft furnishing, furniture and gadgets are not part of the offering. 1 sq. metre = 1.196 sq. yard & 1 sq. metre = 10.76 sq. feet.