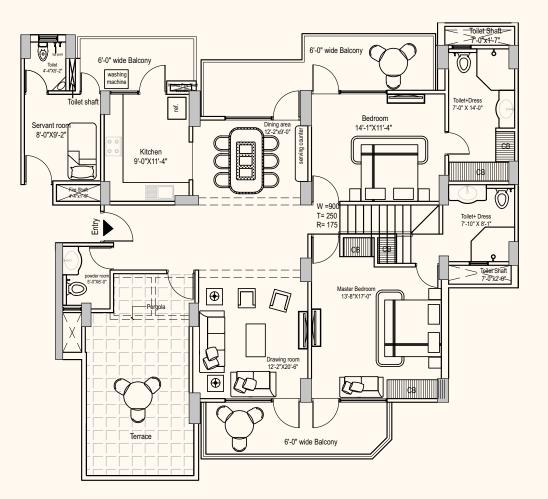

## 4BHK + ST + SR : 5000 SQ. FT 20TH FLOOR PLAN, BLOCK - D DUPLEX LAYOUT PLAN

## 4BHK + ST + SR : 5000 SQ. FT 19TH FLOOR PLAN, BLOCK - D DUPLEX LAYOUT PLAN

All floors plans, specifications, artistic renderings and images in the brochure are indicative and are subject to change as decided by the company or by any competent authority in the best interests of the development. Soft furnishing, furniture and gadgets are not part of the offering. 1 sq. metre = 1.196 sq. yard & 1 sq. metre = 10.76 sq. feet.