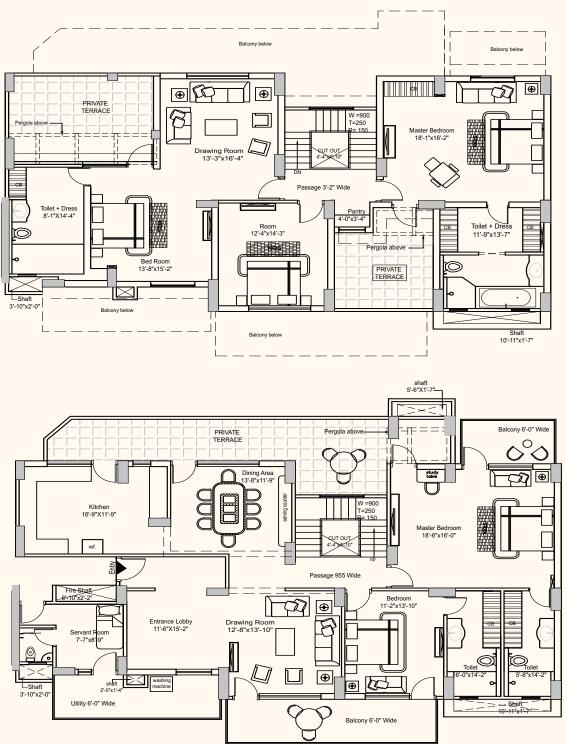

## 4BHK + ST + SR : 5000 SQ. FT 20TH FLOOR PLAN, BLOCK - D DUPLEX LAYOUT PLAN

## 4BHK + ST + SR : 5000 SQ. FT 19TH FLOOR PLAN, BLOCK - D DUPLEX LAYOUT PLAN

All floors plans, specifications, artistic renderings and images in the brochure are indicative and are subject to change as decided by the company or by any competent authority in the best interests of the development. Soft furnishing, furniture and gadgets are not part of the offering. 1 sq. metre = 1.196 sq. yard & 1 sq. metre = 10.76 sq. feet.