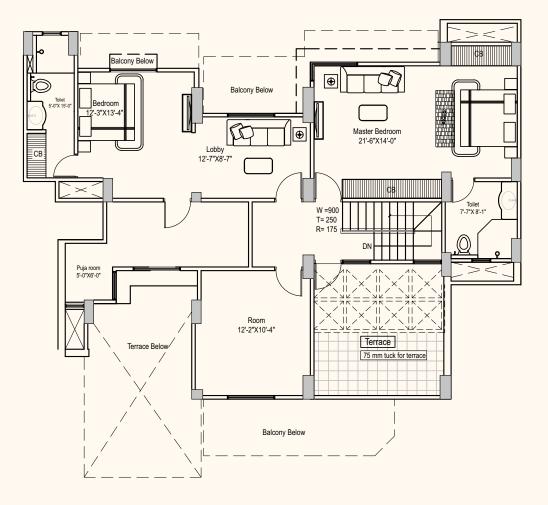

And if you ever need to leave the city altogether, Terminal 3 of the IGI airport is only few minutes away!

4BHK : 3250 SQ. FT 19TH FLOOR PLAN, BLOCK - A DUPLEX LAYOUT PLAN 4BHK : 3250 SQ. FT 20TH FLOOR PLAN, BLOCK - A DUPLEX LAYOUT PLAN

4BHK + ST + SR : 4035 SQ. FT 20TH FLOOR PLAN, BLOCK - B DUPLEX LAYOUT PLAN

4BHK + ST + SR : 4035 SQ. FT 19TH FLOOR PLAN, BLOCK - B DUPLEX LAYOUT PLAN

All floors plans, specifications, artistic renderings and images in the brochure are indicative and are subject to change as decided by the company or by any competent authority in the best interests of the development. Soft furnishing, furniture and gadgets are not part of the offering. 1 sq. metre = 1.196 sq. yard & 1 sq. metre = 10.76 sq. feet.