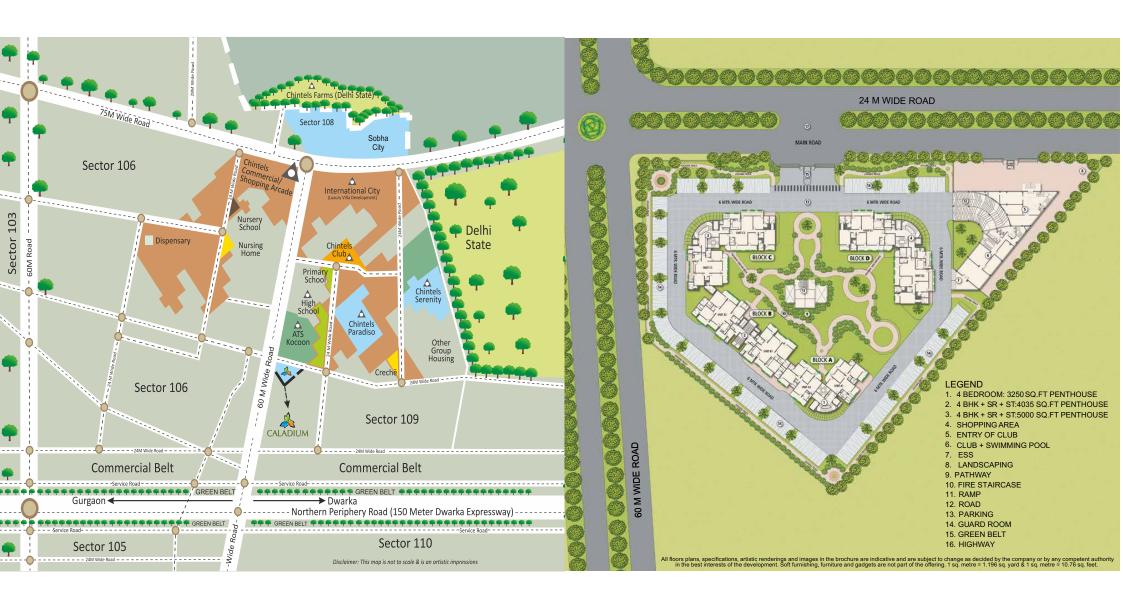

Caladium is strategically located in sector 109, Gurgaon. Next to the Dwarka Expressway.

Its proximity to both Delhi and Gurgaon as well as the proposed metro station makes it an ideal location to live in, hidden from the sights and sounds of the city, but close enough to get there if you need to.

And if you ever need to leave the city altogether, Terminal 3 of the IGI airport is only few minutes away!

4BHK : 3250 SQ. FT 19TH FLOOR PLAN, BLOCK - A DUPLEX LAYOUT PLAN 4BHK : 3250 SQ. FT 20TH FLOOR PLAN, BLOCK - A DUPLEX LAYOUT PLAN